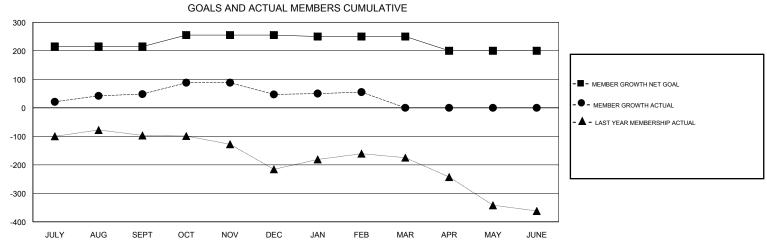

## SWADESH RANJAN SAHA **LOCATION INDIA GMT CA** Clubs Members RESULTS FOR 2017-2018 RESULTS FOR 2017-2018 NEW CLUB GOAL NEW CLUBS DROPPED CLUBS MEMBER GROWTH NET MEMBER GROWTH DROPPED QUARTER QUARTER GOAL ACTUAL MEMBERS ACTUAL (including transfers) 3 0 215 141 89 JULY/AUG/SEPT JULY/AUG/SEPT 40 58 56 OCT/NOV/DEC OCT/NOV/DEC 0 1 0 19 -5 11 JAN/FEB/MAR JAN/FEB/MAR 0 0 0 0 0 -50 APR/MAY/JUNE APR/MAY/JUNE