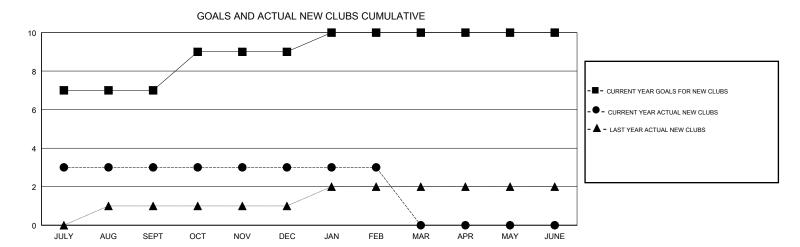

## SWADESH RANJAN SAHA **LOCATION INDIA GMT CA** Clubs Members RESULTS FOR 2017-2018 RESULTS FOR 2017-2018 NEW CLUB GOAL NEW CLUBS DROPPED CLUBS MEMBER GROWTH NET MEMBER GROWTH DROPPED QUARTER QUARTER GOAL ACTUAL MEMBERS ACTUAL (including transfers) 3 0 215 141 89 JULY/AUG/SEPT JULY/AUG/SEPT 40 58 56 OCT/NOV/DEC OCT/NOV/DEC 0 1 0 19 -5 11 JAN/FEB/MAR JAN/FEB/MAR 0 0 0 0 0 -50 APR/MAY/JUNE APR/MAY/JUNE